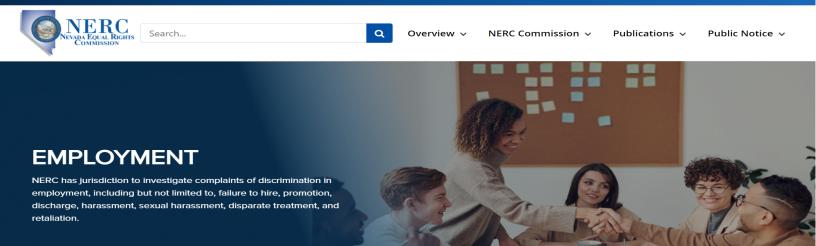

## Case Study 2 - DETR

## The Challenge

The Department of Employment, Training & Rehabilitation (DETR), Nevada's lead workforce development agency, required a redesign of their legacy website to deliver a more adaptive and scalable experience.

#### The Solution

ePATHUSA updated the DETR website with an easy-to-navigate interface, attention-grabbing graphics, and integreated a fully-featured content management system. Spanish translation and mobile responsiveness were implemented.

#### The Results

DETR's web application portal has been up and running with 99.98% runtime over the past 4 years, providing DETR with visitor experience. High availability has allowed DETR to service more than 2 million visitors in 2020 alone.